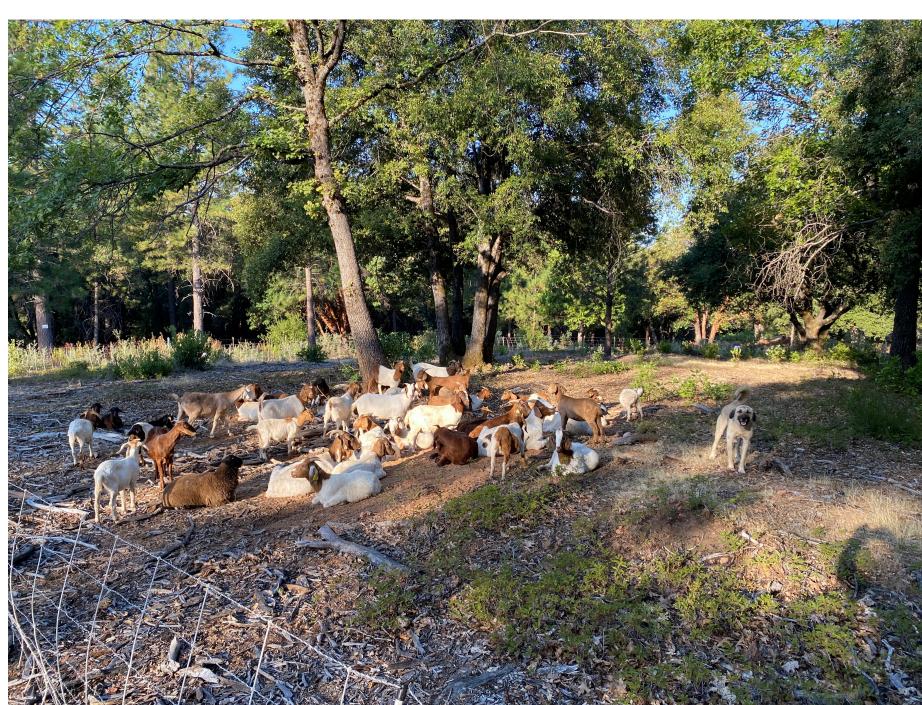

## Grazing

- 48 goats & 2 sheep
- 1 livestock guardian dog
- 14 days to graze 1 acre
- Most public support
- Best if livestock are local

## Grazing

93% Control – 2MAT

• \$650 / acre

The map displays markers representing contract grazers with herds for hire, as well as locations available for grazing. Reference the legend to the right to clarify what type of livestock or land base is represented. For definitions of the different marker types, click here. Zoom in to see all available herds and land bases. Click on a marker for additional information and to send a message to the account holder. Utilize the search box or drop-down menus to narrow your search by address, forage type, livestock type or grazing season. Site Policies.