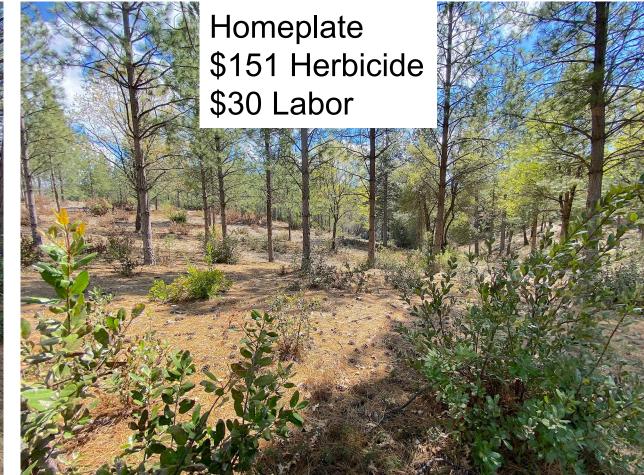

Mitchell Mine Fuel Break - Completed Fuelbreak

# **Chemical Treatments**

| Herbicide                    | Targets       | Emergence  | Hazard Class | Class     |
|------------------------------|---------------|------------|--------------|-----------|
| Vista XRT                    | Broadleaf     | Post       | Warning      | Synthetic |
| Garlon 4 Ultra               | Broadleaf     | Post       | Caution      | Synthetic |
| Accord XRT II                | Non-Selective | Post       | Caution      | Synthetic |
| Vastlan                      | Broadleaf     | Post       | Warning      | Synthetic |
| Brushtox                     | Broadleaf     | Post       | Caution      | Synthetic |
| Capstone                     | Broadleaf     | Post & Pre | Caution      | Synthetic |
| TerreVue                     | Broadleaf     | Post       | Caution      | Synthetic |
| RM43 Total Vegetation Killer | Non-Selective | Post & Pre | Danger       | Synthetic |
| lmazapyr 4SL                 | Non-Selective | Post & Pre | Caution      | Synthetic |
| Milestone                    | Broadleaf     | Post & Pre | Caution      | Synthetic |
| Freelexx                     | Broadleaf     | Post       | Danger       | Synthetic |
| Oust                         | Non-Selective | Post & Pre | Caution      | Synthetic |
| Homeplate                    | Non-Selective | Post       | Caution      | Organic   |
| Axxe                         | Non-Selective | Post       | Warning      | Organic   |
| Green Gobbler (Acetic acid)  | Non-Selective | Post       | Danger       | Organic   |
|                              |               |            |              |           |