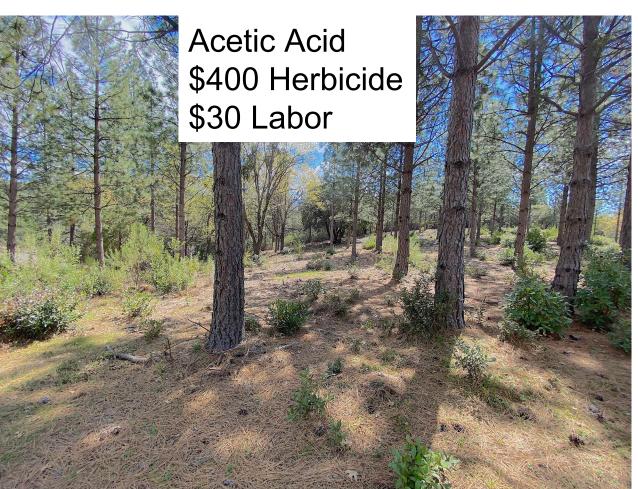

| Herbicide                    | Active Ingredient               |
|------------------------------|---------------------------------|
| Vista XRT                    | Glyphosate                      |
| Accord XRT II                | Glyphosate                      |
| TerreVue                     | Glyphosate                      |
| Garlon 4 Ultra               | Triclopyr                       |
| Vastlan                      | Triclopyr + Clopyralid          |
| Brushtox                     | Triclopyr                       |
| Capstone                     | Triclopyr + Sulfometuron Methyl |
| RM43 Total Vegetation Killer | Glyphosate + Imazapyr + Diquat  |
| Imazapyr 4SL                 | Imazapyr                        |
| Milestone                    | Aminopyralid                    |
| Freelexx                     | D-limonene (Citrus oil)         |
| Oust                         | Sulfometuron Methyl             |
| Homeplate                    | Caprylic Acid + Capric Acid     |
| Axxe                         | Ammonium Nonanoate              |
| Green Gobbler                | Acetic acid                     |

## Preliminary Results

| Treatment                                                                                                    | Treatment Time / Acre | Cost / Acre                 | % Control (2-6 MAT) |
|--------------------------------------------------------------------------------------------------------------|-----------------------|-----------------------------|---------------------|
| Grazing (50 goats & sheep)                                                                                   | 14 days               | \$650                       | 93%                 |
| Flame                                                                                                        | 11 hours              | \$247                       | 6%                  |
| Lopping                                                                                                      | 13 hours              | \$197                       | 73%                 |
| Lopping + Herbicide (Foliar)                                                                                 | 13 hours              | \$296                       | 86%                 |
| <ul><li>Herbicide (Foliar)</li><li>Garlon 4 Ultra 2%, MSO 1%</li><li>93% Control 9 MAT</li></ul>             | 2 hours               | \$29 - \$400 + Labor (\$31) | 6 - 93%             |
| <ul><li>Herbicide (Low Volume Drizzle)</li><li>Garlon 4 Ultra 8%, MSO 8%</li><li>83% Control 9 MAT</li></ul> | 25 minutes            | \$22-\$106 + Labor (\$6)    | 23 - 83%            |