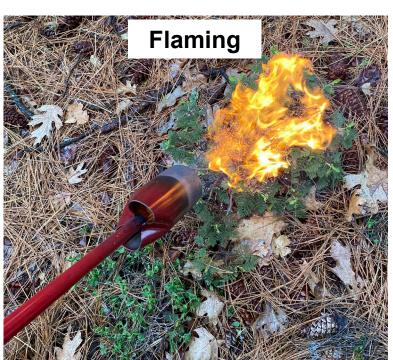

## **Flame**

- 11 hours / acre
  - \$177 labor/acre
- 14.5 gallons propane / acre
  - \$70 propane

### Flame

**6% Control 9MAT** 

Control looked good immediately after treatment, but plants continued to recover