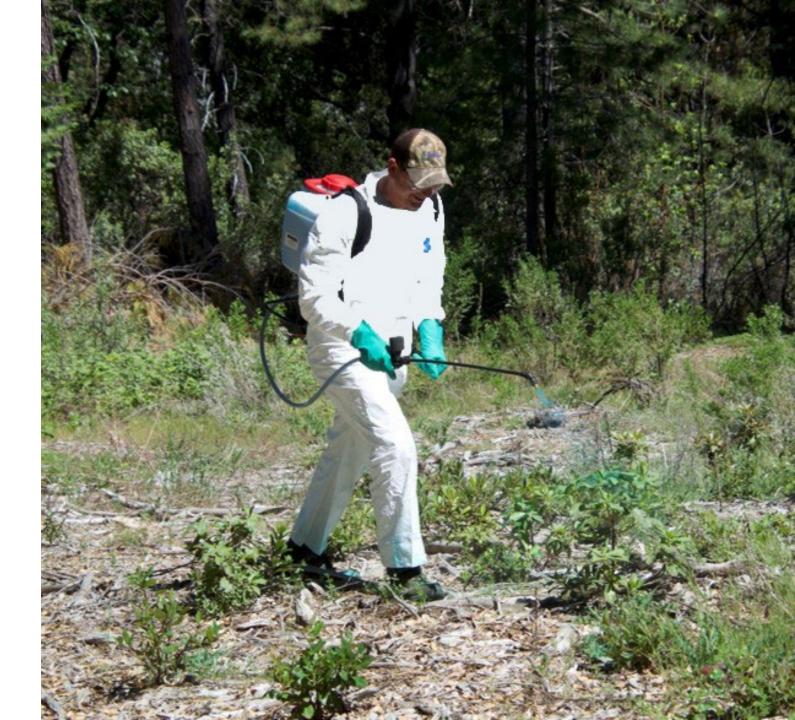

## **Flame**

- 11 hours / acre
  - \$177 labor/acre
- 14.5 gallons propane / acre
  - \$70 propane

### Flame

**6% Control 9MAT** 

Control looked good immediately after treatment, but plants continued to recover

## **Lopping Treatment**

- 13 hours
  - \$197 Labor / acre

## Lopping

73% Control 12MAT

Control looked good immediately after treatment, but plants continued to resprout throughout the season

## Lopping & Herbicide

Accord XRT II – 1 qt/ac Vista XRT - 20oz/ac Garlon 4 Ultra - 1 qt/ac MSO – 2 qt/ac

#### 86% Control 12MAT

- 13 hours
  - \$197 Labor / acre
- Herbicide
  - \$99/acre