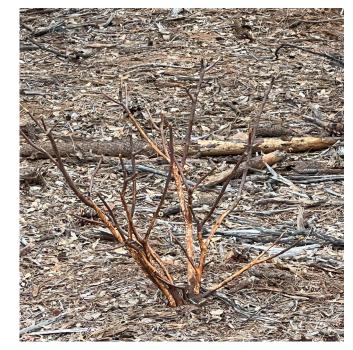

## Lopping

73% Control 12MAT

Control looked good immediately after treatment, but plants continued to resprout throughout the season