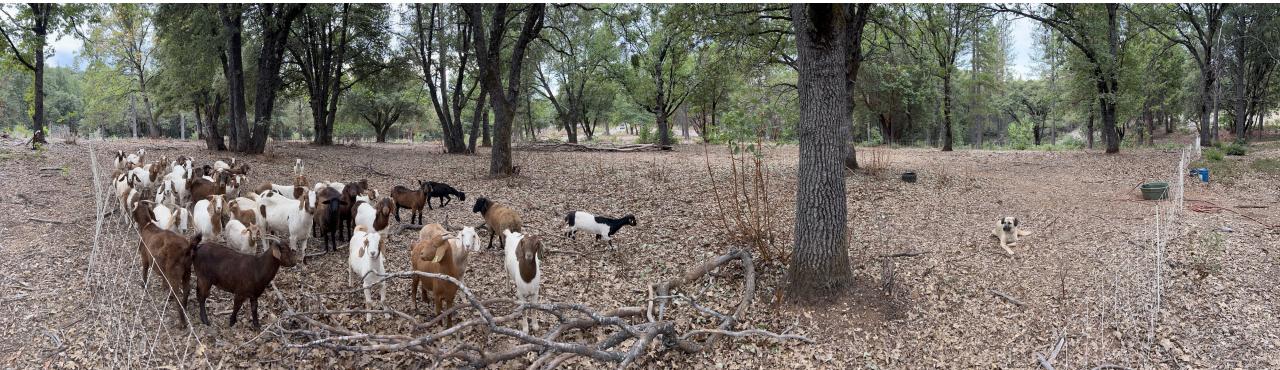

## Grazing

- 48 goats & 2 sheep
- 1 livestock guardian dog
- 14 days to graze 1 acre
- Most public support
- Best if livestock are local

## Grazing

93% Control – 2MAT

• \$650 / acre

The map displays markers representing contract grazers with herds for hire, as well as locations available for grazing. Reference the legend to the right to clarify what type of livestock or land base is represented. For definitions of the different marker types, click here. Zoom in to see all available herds and land bases. Click on a marker for additional information and to send a message to the account holder. Utilize the search box or drop-down menus to narrow your search by address, forage type, livestock type or grazing season. Site Policies.