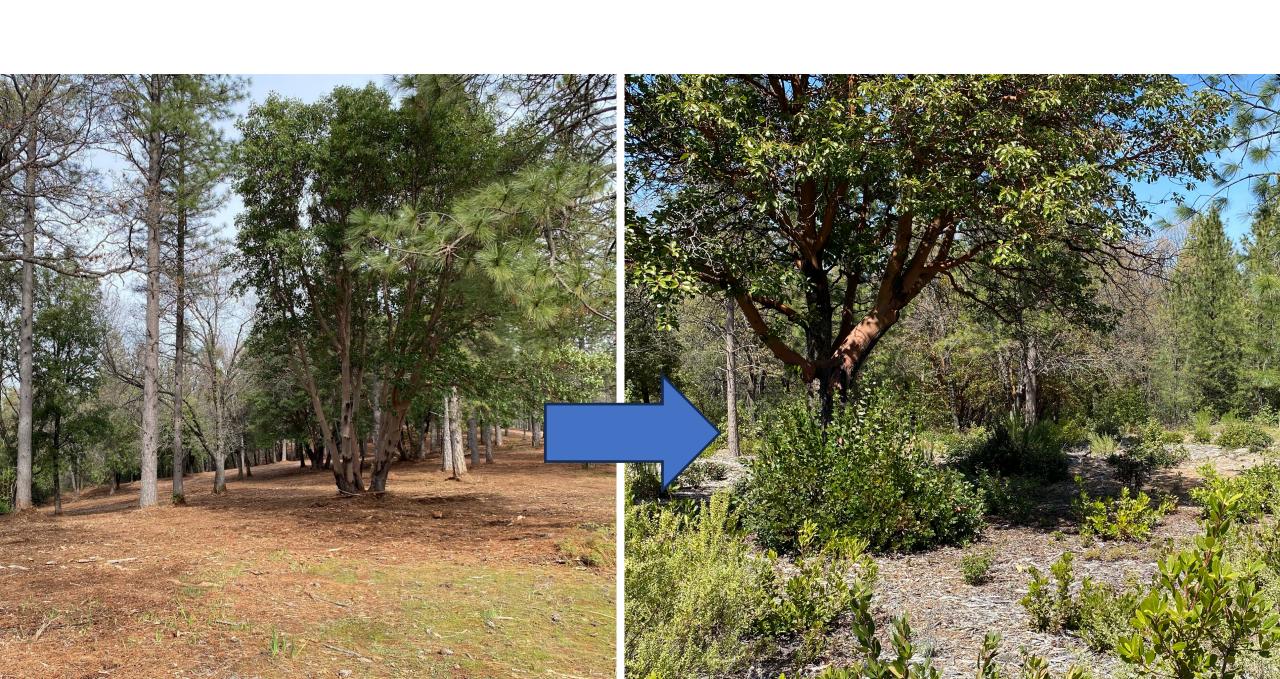

Mitchell Mine Fuel Break - Completed Fuelbreak





## **Objectives**

- 1. Which treatments are the most economical, efficient, and effective?
- 2. Are nonchemical treatments as effective as chemical treatments?
- 3. Will organic herbicides provide adequate control?
- 4. Are over-the-counter herbicides as effective as commercial products?

33 Chemical & Mechanical Treatment Types











## **Untreated Control**



## Grazing

- 48 goats & 2 sheep
- 1 livestock guardian dog
- 14 days to graze 1 acre
- Most public support
- Best if livestock are local





## Grazing

93% Control – 2MAT

• \$650 / acre







The map displays markers representing contract grazers with herds for hire, as well as locations available for grazing. Reference the legend to the right to clarify what type of livestock or land base is represented. For definitio