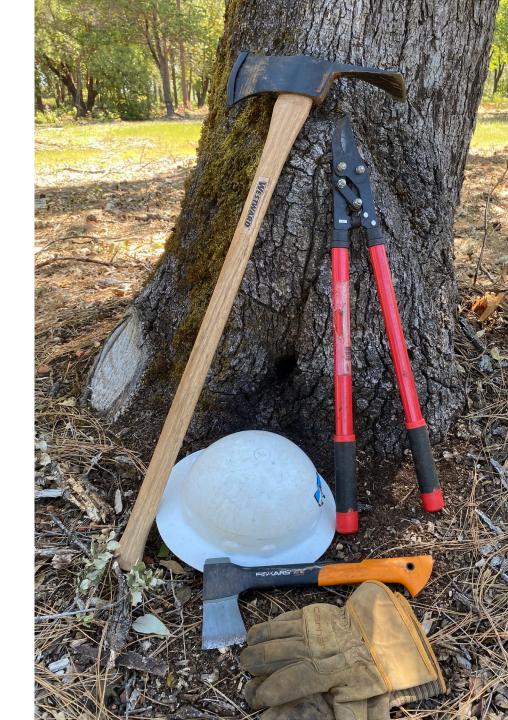

33 Chemical & Mechanical Treatment Types

## **Lopping Treatment**

- 13 hours
  - \$197 Labor / acre

## Lopping & Herbicide

Accord XRT II – 1 qt/ac Vista XRT - 20oz/ac Garlon 4 Ultra - 1 qt/ac MSO – 2 qt/ac