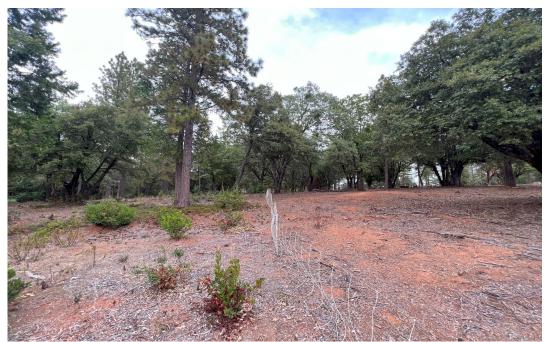

Mitchell Mine Fuel Break - Completed Fuelbreak





## **Objectives**

- 1. Which treatments are the most economical, efficient, and effective?
- 2. Are nonchemical treatments as effective as chemical treatments?
- 3. Will organic herbicides provide adequate control?
- 4. Are over-the-counter herbicides as effective as commercial products?

33 Chemical & Mechanical Treatment Types











## **Untreated Control**



## Grazing

- 48 goats & 2 sheep
- 1 livestock guardian dog
- 14 days to graze 1 acre
- Most public support
- Best if livestock are local





## Grazing

93% Control – 2MAT

• \$650 / acre







The map displays markers representing contract grazers with herds for hire, as well as locations available for grazing. Reference the legend to the right to clarify what type of livestock or land base is represented. For definitions of the different marker types, click here. Zoom in to see all available herds and land bases. Click on a marker for additional information and to send a message to the account holder. Utilize the search box or drop-down menus to narrow your search by address, forage type, livestock type or grazing season. Site Policies.

Pasture



Ciudad Juárezo

Sierra Vista

## **Flame**

- 11 hours / acre
  - \$177 labor/acre
- 14.5 gallons propane / acre
  - \$70 propane



### Flame

**6% Control 9MAT** 

Control looked good immediately after treatment, but plants con