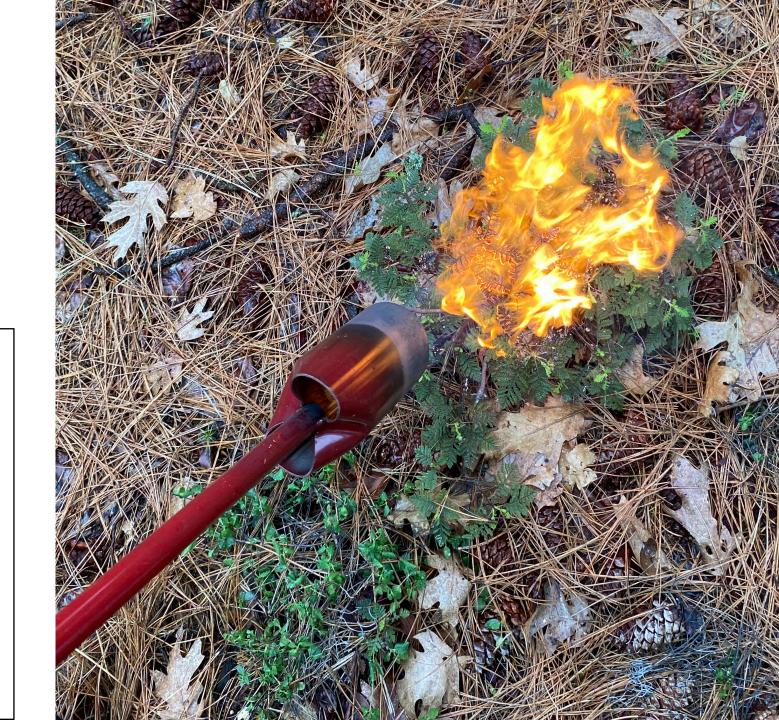

## **Flame**

- 11 hours / acre
  - \$177 labor/acre
- 14.5 gallons propane / acre
  - \$70 propane

### Flame

**6% Control 9MAT** 

Control looked good immediately after treatment, but plants continued to recover