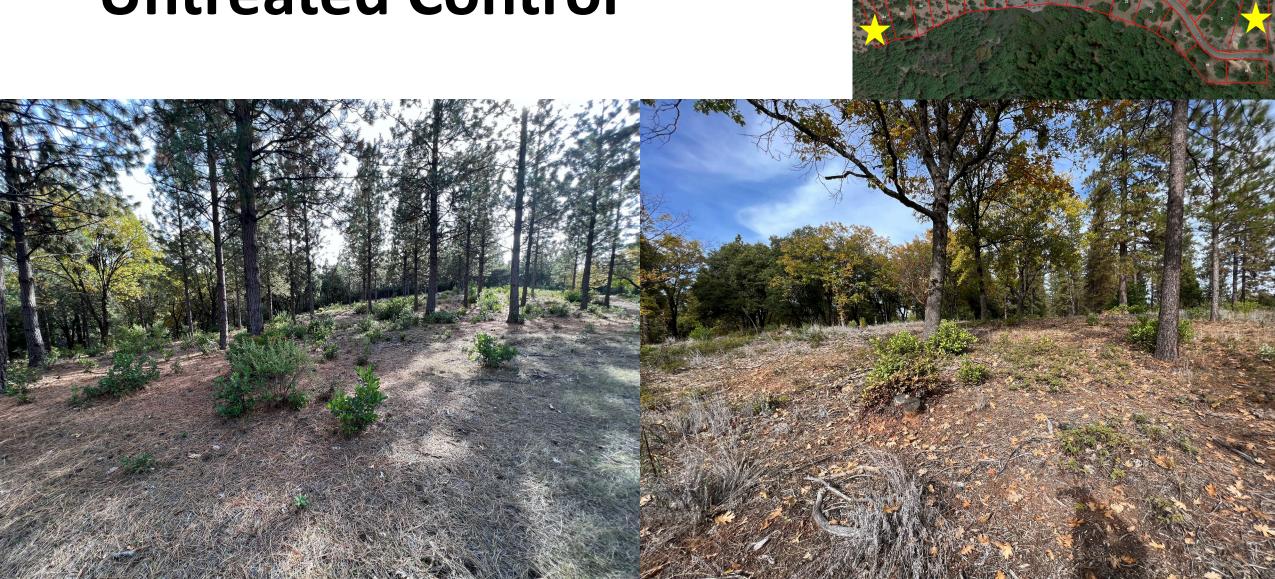

Mitchell Mine Fuel Break - Completed Fuelbreak





## **Objectives**

- 1. Which treatments are the most economical, efficient, and effective?
- 2. Are nonchemical treatments as effective as chemical treatments?
- 3. Will organic herbicides provide adequate control?
- 4. Are over-the-counter herbicides as effective as commercial products?

33 Chemical & Mechanical Treatment Types











## **Untreated Control**



## Grazing

- 48 goats & 2 sheep
- 1 livestock guardian dog
- 14 days to graze 1 acre
- Most public support
- Best if livestock are local





## Grazing

93% Control – 2MAT

• \$650 / acre







The map displays markers representing contract grazers with herds for hire, as well as locations available for grazing. Reference the legend to the right to clarify what type of livestock or land base is represented. For definitions of the different marker types, click here. Zoom in to see all available herds and land bases. Click on a marker for additional information and to send a message to the account holder. Utilize the search box or drop-down menus to narrow your search by address, forage type, livestock type or grazing season. Site Policies.

Pasture



Ciudad Juárezo

Sierra Vista

## *