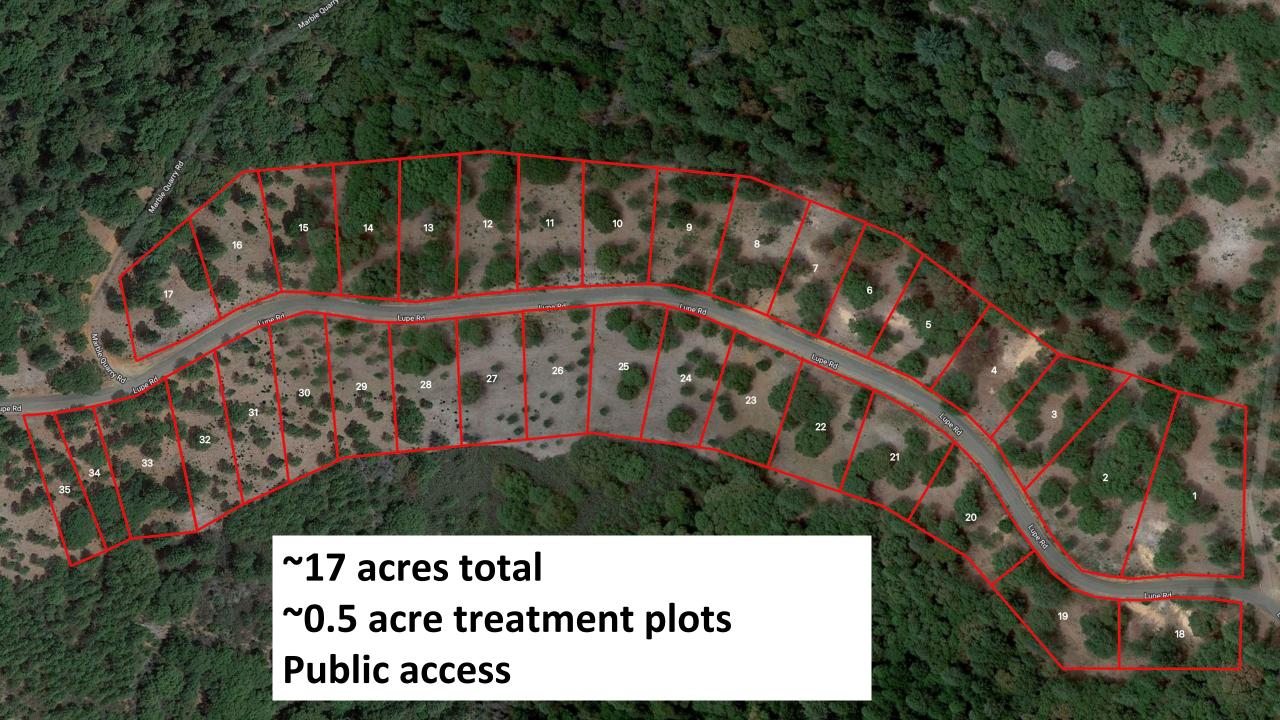

Mitchell Mine Fuel Break - Completed Fuelbreak





## **Objectives**

- 1. Which treatments are the most economical, efficient, and effective?
- 2. Are nonchemical treatments as effective as chemical treatments?
- 3. Will organic herbicides provide adequate control?
- 4. Are over-the-counter herbicides as effective as commercial products?

33 Chemical & Mechanical Treatment Types











## **Untreated Control**



## Grazing

- 48 goats & 2 sheep
- 1 livestock guardian dog
- 14 days to graze 1 acre
- Most public support
- Best if livestock are local





## Grazing

93% Control – 2MAT

• \$650 / acre







The map displays markers representing contract grazers with herds for hire, as well as locations available for grazing. Reference the legend to the right to clarify what type of livestock or land base is represented. For definitions of the different marker types, click here. Zoom in to see all available herds and land bases. Click on a marker for additional information and to send a message to the account holder. Utilize the search box or drop-down menus to narrow your search by address, forage type, livestock type or grazing season. Site Policies.

Pasture



Ciudad