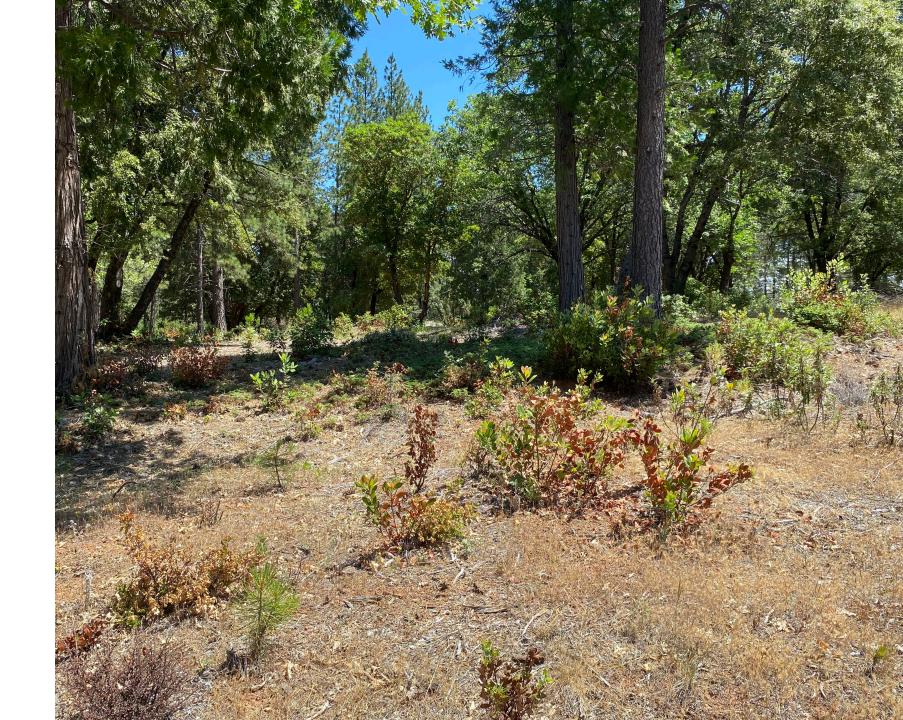

s markers representing contract grazers with herds for hire, as well as locations available for grazing. Reference the legend to the right to clarify what type of livestock or land base is represented. For definitions of the different marker types, click here. Zoom in to see all available herds and land bases. Click on a marker for additional information and to send a message to the account holder. Utilize the search box or drop-down menus to narrow your search by address, forage type, livestock type or grazing season. Site Policies.

Pasture



Ciudad Juárezo

Sierra Vista

## **Flame**

- 11 hours / acre
  - \$177 labor/acre
- 14.5 gallons propane / acre
  - \$70 propane



### Flame

**6% Control 9MAT** 

Control looked good immediately after treatment, but plants continued to recover



## **Lopping Treatment**

- 13 hours
  - \$197 Labor / acre





## Lopping

73% Control 12MAT

Control looked good immediately after treatment, but plants continued to resprout throughout the season



## Lopping & Herbicide

Accord XRT II – 1 qt/ac Vista XRT - 20oz/ac Garlon 4 Ultra - 1 qt/ac MSO – 2 qt/ac

#### 86% Control 12MAT

- 13 hours
  - \$197 Labor / acre
- Herbicide
  - \$99/acre



# **Chemical Treatments**



| Herbicide                    | Targets       | Emergence  | Hazard Class | Class     |
|------------------------------|---------------|------------|--------------|-----------|
| Vista XRT                    | Broadleaf     | Post       | Warning      | Synthetic |
| Garlon 4 Ultra               | Broadleaf     | Post       | Caution      | Synthetic |
| Accord XRT II