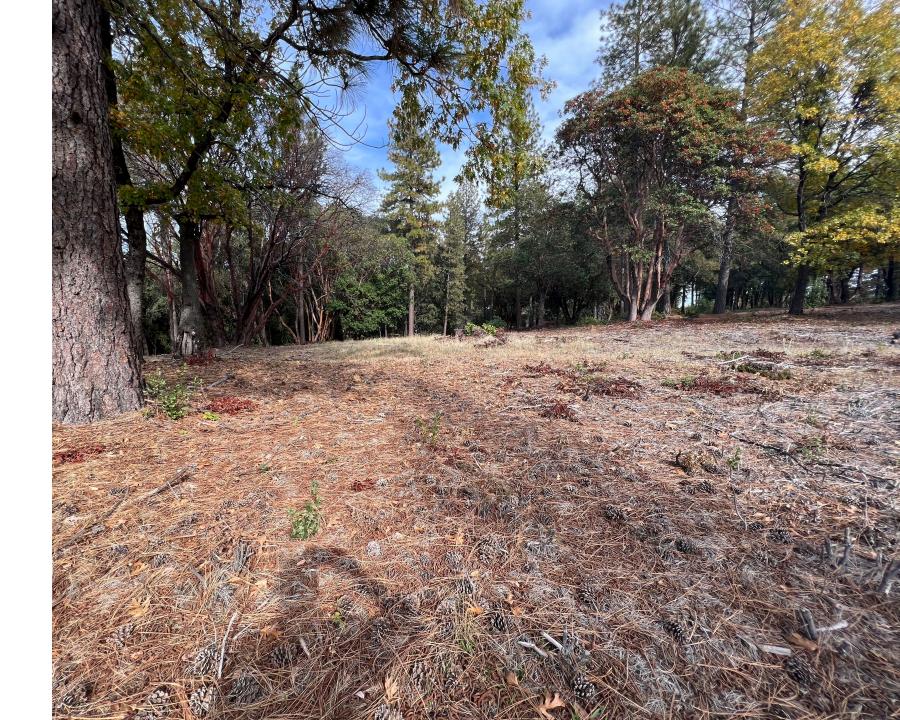

or definitions of the different marker types, click here. Zoom in to see all available herds and land bases. Click on a marker for additional information and to send a message to the account holder. Utilize the search box or drop-down menus to narrow your search by address, forage type, livestock type or grazing season. Site Policies.

Pasture



Ciudad Juárezo

Sierra Vista

## **Flame**

- 11 hours / acre
  - \$177 labor/acre
- 14.5 gallons propane / acre
  - \$70 propane



### Flame

**6% Control 9MAT** 

Control looked good immediately after treatment, but plants continued to recover



## **Lopping Treatment**

- 13 hours
  - \$197 Labor / acre





## Lopping

73% Control 12MAT

Control looked good immediately after treatment, but plants continued to resprout throughout the season



## Lopping & Herbicide

Accord XRT II – 1 qt/ac Vista XRT - 20oz/ac Garlon 4 Ultra - 1 qt/ac MSO – 2 qt/ac

#### 86% Control 12MAT

- 13 hours
  - \$197 Labor / acre
- Herbicide
  - \$99/acre



# **Chemical Treatments**



| Herbicide                    | Targets       | Emergence  | Hazard Class | Class     |
|------------------------------|---------------|------------|--------------|-----------|
| Vista XRT                    | Broadleaf     | Post       | Warning      | Synthetic |
| Garlon 4 Ultra               | Broadleaf     | Post       | Caution      | Synthetic |
| Accord XRT II                | Non-Selective | Post       | Caution      | Synthetic |
| Vastlan                      | Broadleaf     | Post       | Warning      | Synthetic |
| Brushtox                     | Broadle