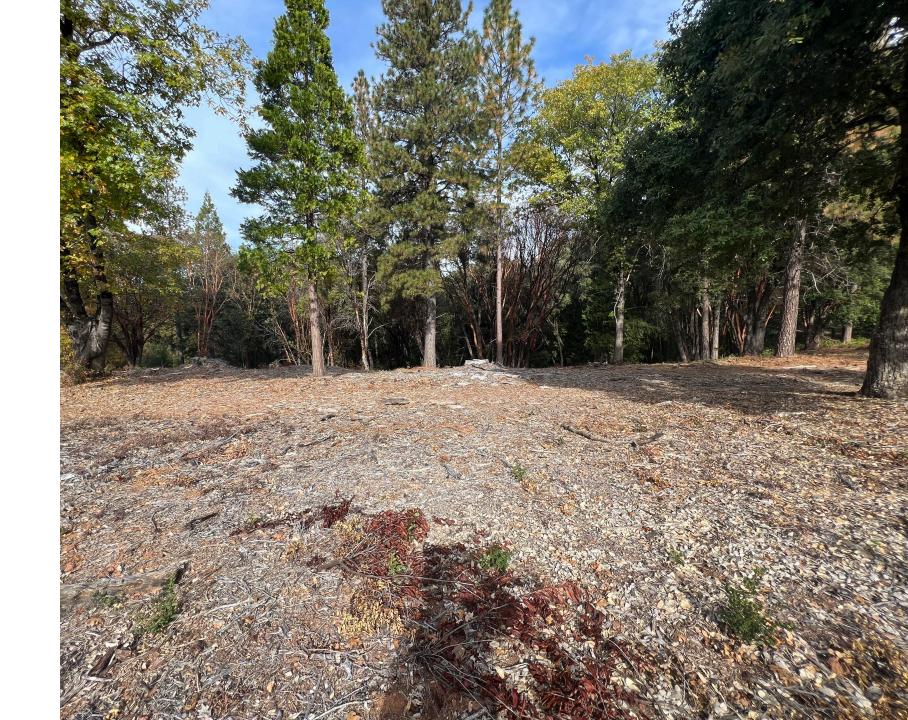

er. Utilize the search box or drop-down menus to narrow your search by address, forage type, livestock type or grazing season. Site Policies.

Pasture



Ciudad Juárezo

Sierra Vista

## **Flame**

- 11 hours / acre
  - \$177 labor/acre
- 14.5 gallons propane / acre
  - \$70 propane



### Flame

**6% Control 9MAT** 

Control looked good immediately after treatment, but plants continued to recover



## **Lopping Treatment**

- 13 hours
  - \$197 Labor / acre





## Lopping

73% Control 12MAT

Control looked good immediately after treatment, but plants continued to resprout throughout the season



## Lopping & Herbicide

Accord XRT II – 1 qt/ac Vista XRT - 20oz/ac Garlon 4 Ultra - 1 qt/ac MSO – 2 qt/ac

#### 86% Control 12MAT

- 13 hours
  - \$197 Labor / acre
- Herbicide
  - \$99/acre



# **Chemical Treatments**



| Herbicide                    | Targets       | Emergence  | Hazard Class | Class     |
|------------------------------|---------------|------------|--------------|-----------|
| Vista XRT                    | Broadleaf     | Post       | Warning      | Synthetic |
| Garlon 4 Ultra               | Broadleaf     | Post       | Caution      | Synthetic |
| Accord XRT II                | Non-Selective | Post       | Caution      | Synthetic |
| Vastlan                      | Broadleaf     | Post       | Warning      | Synthetic |
| Brushtox                     | Broadleaf     | Post       | Caution      | Synthetic |
| Capstone                     | Broadleaf     | Post & Pre | Caution      | Synthetic |
| TerreVue                     | Broadleaf     | Post