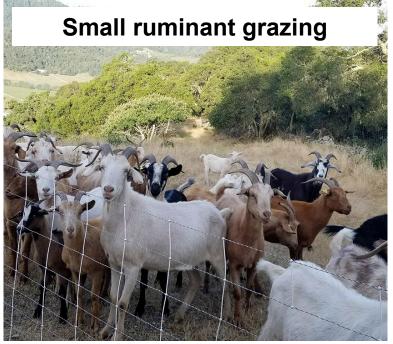

## Grazing

- 48 goats & 2 sheep
- 1 livestock guardian dog
- 14 days to graze 1 acre
- Most public support
- Best if livestock are local

## Grazing

93% Control – 2MAT

• \$650 / acre

The map displays markers representing contract grazers with herds for hire, as well as locations available for grazing. Reference the legend to the right to clarify what type of livestock or land base is represented. For definitions of the different marker types, click here. Zoom in to see all available herds and land bases. Click on a marker for additional information and to send a message to the account holder. Utilize the search box or drop-down menus to narrow your search by address, forage type, livestock type or grazing season. Site Policies.