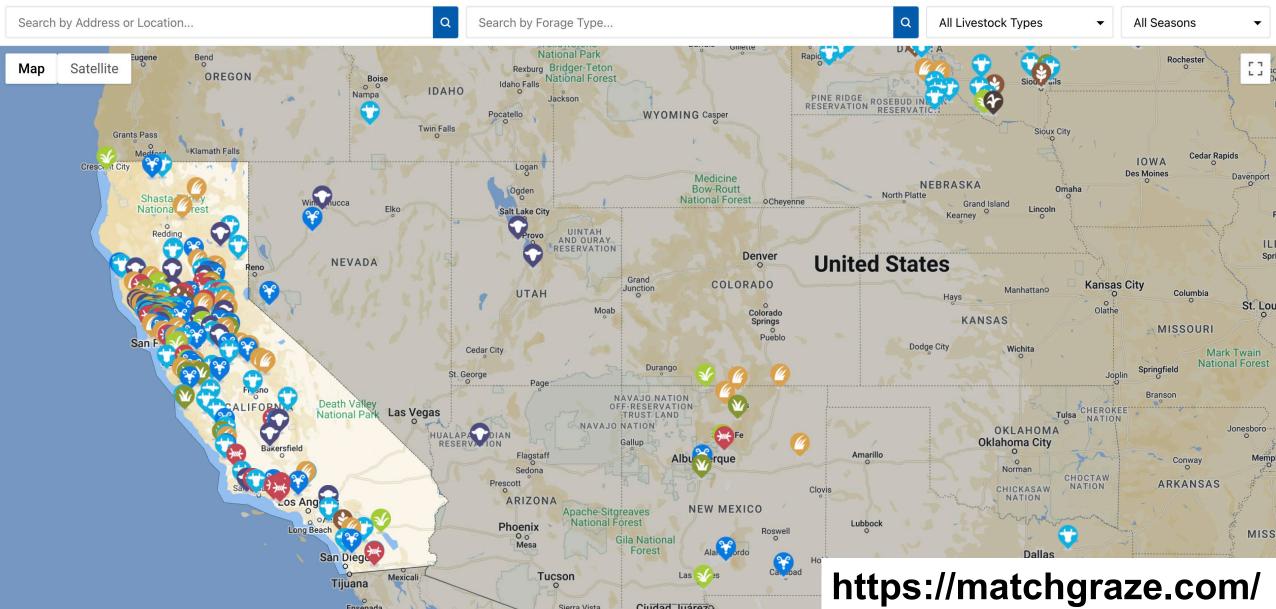

## Grazing

93% Control – 2MAT

• \$650 / acre

The map displays markers representing contract grazers with herds for hire, as well as locations available for grazing. Reference the legend to the right to clarify what type of livestock or land base is represented. For definitions of the different marker types, click here. Zoom in to see all available herds and land bases. Click on a marker for additional information and to send a message to the account holder. Utilize the search box or drop-down menus to narrow your search by address, forage type, livestock type or grazing season. Site Policies.