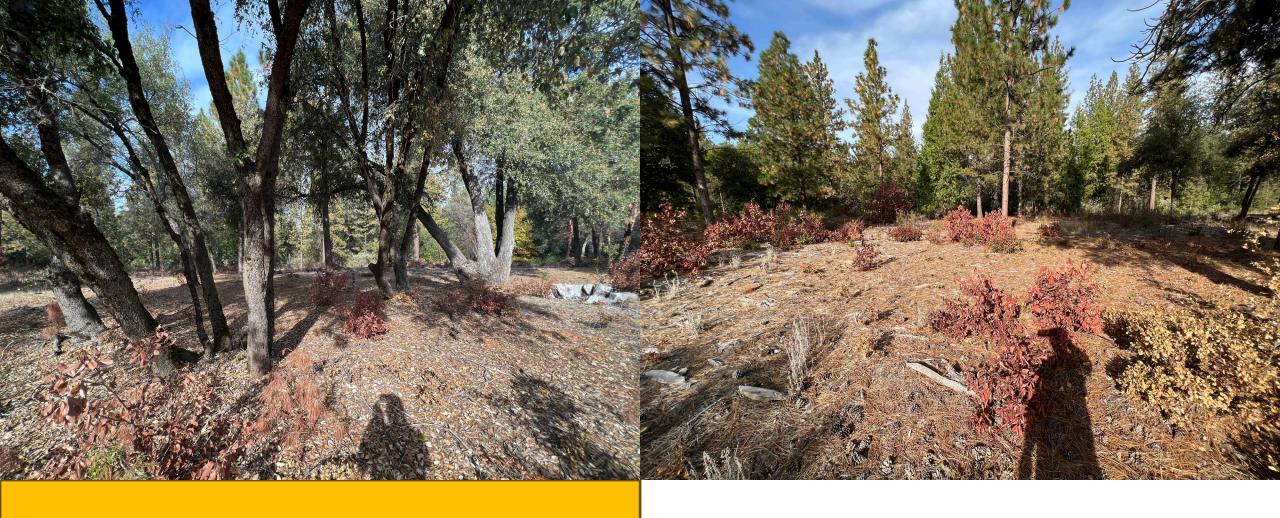

| Foliar             | Fall           | Synthetic |
| Homeplate (organic) - 9%, Natural wet 0.8%, Mixwell 0.04%                              | Foliar             | Summer         | Organic   |
| Axxe (organic) 20%, Natural wet 0.8%                                                   | Foliar             | Summer         | Organic   |
| Acetic acid (organic) Full strength 20% acetic acid                                    | Foliar             | Summer         | Organic   |



#### Foliar application - 93% control 9MAT

Garlon 4 Ultra 2% Imazapyr 4SL 1% Accord XRT II 3% MSO 2%

Herbicide -\$122/acre

Labor – 2hrs/acre

#### **Drizzle application - 73**% control 9MAT

Garlon 4 Ultra 8% Imazapyr 4SL 1% Accord XRT II 3% MSO 2%

Herbicide - \$106/acre Labor – 25 min/acre



#### Foliar application - 93% control 9MAT

Garlon 4 Ultra 2% MSO 1%

Herbicide -\$48/acre Labor – 2hrs/acre

#### **Drizzle application -** 83% control 9MAT

Garlon 4 Ultra 8% MSO 8%

Herbicide - \$59/acre Labor – 25 min/acre



#### Foliar application - 84% control 9MAT

Brushtox 2% MSO 1%

Herbicide -\$51/acre Labor – 2hrs/acre

#### **Drizzle application - 63**% control 9MAT

Brushtox 8% MSO 8%

Herbicide - \$62/acre Labor – 25 min/acre

| Herbicide                        | Targets       | Emergence | Hazard Class | Control 6 to 9 MAT | Class   |
|----------------------------------|---------------|-----------|--------------|--------------------|---------|
| Homeplate (Caprylic/Capric acid) | Non-Selective | Post      | Caution      | 46                 | Organic |
| Axxe (Ammonium no