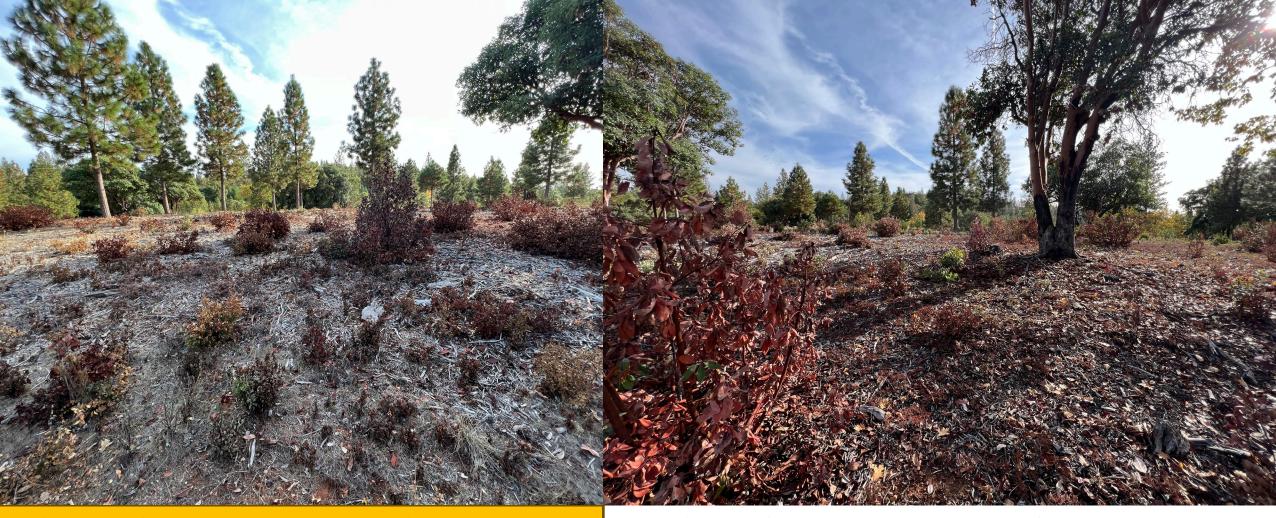

ainer EA 0.5%                             | Foliar             | Fall           | Synthetic |
| Garlon 4 Ultra 8%, MSO 8%                                                              | Foliar             | Fall           | Synthetic |
| Oust XP 3 oz/ac, Accord XRT II 6qt/ac, Rainer EA 0.5%                                  | Foliar             | Fall           | Synthetic |
| Homeplate (organic) - 9%, Natural wet 0.8%, Mixwell 0.04%                              | Foliar             | Summer         | Organic   |
| Axxe (organic) 20%, Natural wet 0.8%                                                   | Foliar             | Summer         | Organic   |
| Acetic acid (organic) Full strength 20% acetic acid                                    | Foliar             | Summer         | Organic   |



#### Foliar application - 93% control 9MAT

Garlon 4 Ultra 2% Imazapyr 4SL 1% Accord XRT II 3% MSO 2%

Herbicide -\$122/acre

Labor – 2hrs/acre

#### **Drizzle application - 73**% control 9MAT

Garlon 4 Ultra 8% Imazapyr 4SL 1% Accord XRT II 3% MSO 2%

Herbicide - \$106/acre Labor – 25 min/acre



#### Foliar application - 93% control 9MAT

Garlon 4 Ultra 2% MSO 1%

Herbicide -\$48/acre Labor – 2hrs/acre

#### **Drizzle application -** 83% control 9MAT

Garlon 4 Ultra 8% MSO 8%

Herbicide - \$59/acre Labor – 25 min/acre



#### Foliar application - 84% control 9MAT

Brushtox 2% MSO 1%

Herbicide -\$51/acre Labor – 2hrs/acre

#### **Drizzle application - 63**% control 9MAT

Brushtox 8% MSO 8%

Herbicide - \$62/acre Labor – 25 min/acre

| Herbicide                        | Targets       |