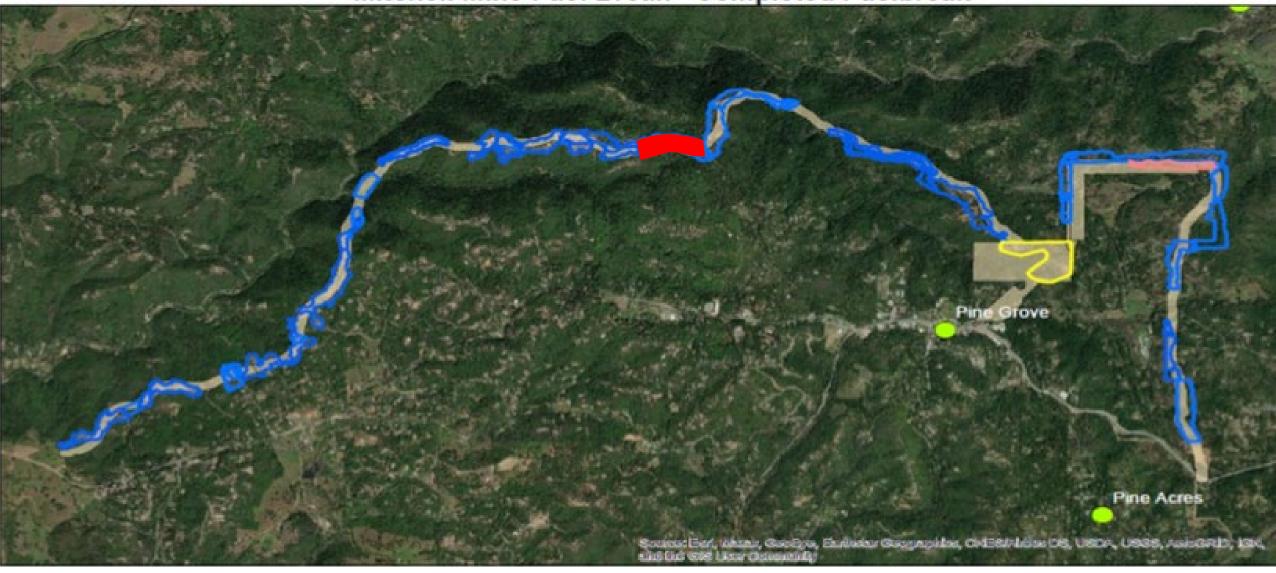

Mitchell Mine Fuel Break - Completed Fuelbreak





## **Objectives**

- 1. Which treatments are the most economical, efficient, and effective?
- 2. Are nonchemical treatments as effective as chemical treatments?
- 3. Will organic herbicides provide adequate control?
- 4. Are over-the-counter herbicides as effective as commercial products?

33 Chemical & Mechanical Treatment Types











## **Untreated Control**



## Grazing

- 48 goats & 2 sheep
- 1 livestock guardian dog
- 14 days to graze 1 acre
- Most public support
- Best if livestock are local





## Grazing

93% Control – 2MAT

• \$650 / acre







The map displays markers representing contract grazers with herds for hire, as well as locations available for grazing. Reference the legend to the right to clarify what type of livestock or land base is represented. For definit