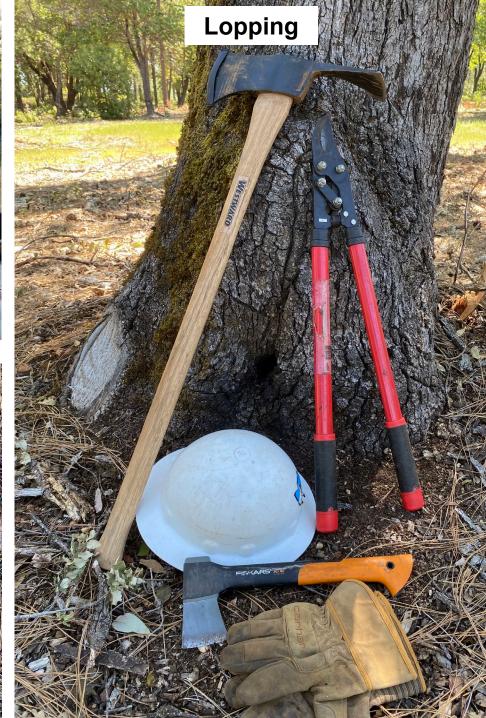

## **Lopping Treatment**

- 13 hours
  - \$197 Labor / acre

## Lopping

73% Control 12MAT

Control looked good immediately after treatment, but plants continued to resprout throughout the season