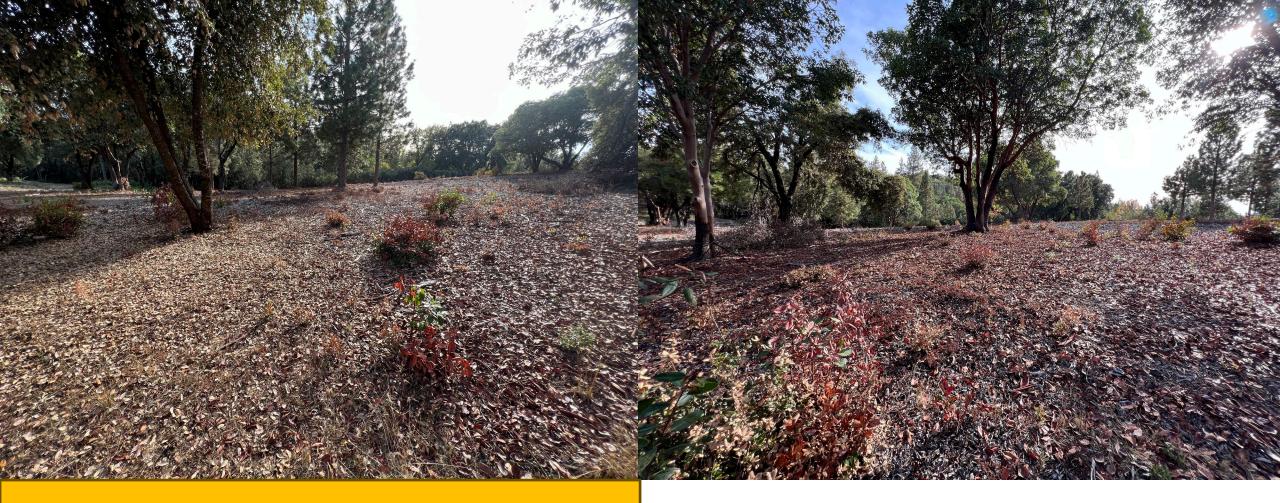

nic) 20%, Natural wet 0.8%                                                   | Foliar             | Summer         | Organic   |
| Acetic acid (organic) Full strength 20% acetic acid                                    | Foliar             | Summer         | Organic   |



#### Foliar application - 93% control 9MAT

Garlon 4 Ultra 2% Imazapyr 4SL 1% Accord XRT II 3% MSO 2%

Herbicide -\$122/acre

Labor – 2hrs/acre

#### **Drizzle application - 73**% control 9MAT

Garlon 4 Ultra 8% Imazapyr 4SL 1% Accord XRT II 3% MSO 2%

Herbicide - \$106/acre Labor – 25 min/acre



#### Foliar application - 93% control 9MAT

Garlon 4 Ultra 2% MSO 1%

Herbicide -\$48/acre Labor – 2hrs/acre

#### **Drizzle application -** 83% control 9MAT

Garlon 4 Ultra 8% MSO 8%

Herbicide - \$59/acre Labor – 25 min/acre



#### Foliar application - 84% control 9MAT

Brushtox 2% MSO 1%

Herbicide -\$51/acre Labor – 2hrs/acre

#### **Drizzle application - 63**% control 9MAT

Brushtox 8% MSO 8%

Herbicide - \$62/acre Labor – 25 min/acre

| Herbicide                        | Targets       | Emergence | Hazard Class | Control 6 to 9 MAT | Class   |
|----------------------------------|---------------|-----------|--------------|--------------------|---------|
| Homeplate (Caprylic/Capric acid) | Non-Selective | Post      | Caution      | 46                 | Organic |
| Axxe (Ammonium nonanoate)        | Non-Selective | Post      | Warning      | 23                 | Organic |
| Green Gobbler (Acetic acid)      | Non-Selective | Post      | Danger       | 6                  | Organic |
|